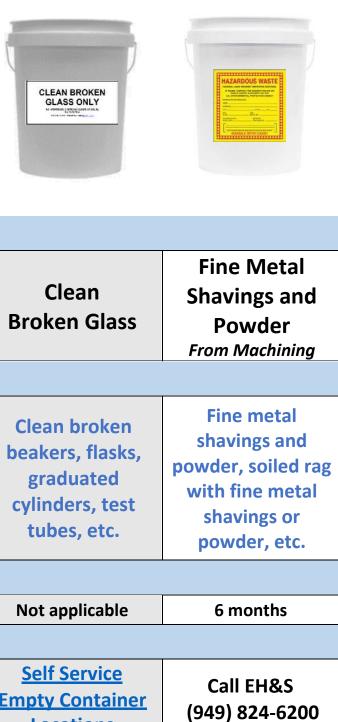

Clean **Broken Glass** 5 gallons

**Locations** 

**Scrap Metal** Shavings and **Powder Waste** 5 gallons